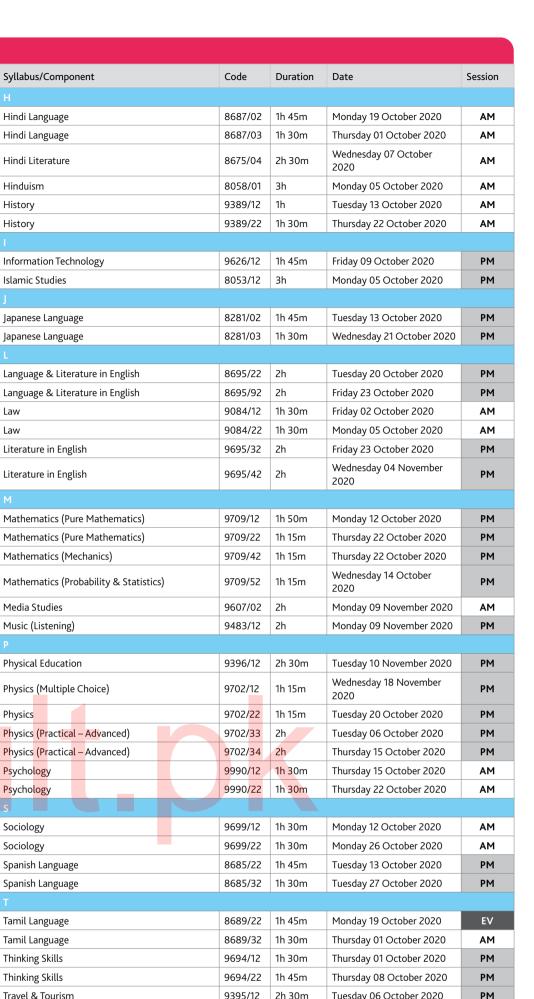

# Syllabus view (A-Z)

| Cambric | ~~~ | ICCCE |
|---------|-----|-------|
| Cambric | lge | IUCSE |

| Cambridge IGCSE                                                                                                                                                                                                 |                      |            |                                                        |          |
|-----------------------------------------------------------------------------------------------------------------------------------------------------------------------------------------------------------------|----------------------|------------|--------------------------------------------------------|----------|
| Syllabus/Component                                                                                                                                                                                              | Code                 | Duration   | Date                                                   | Session  |
|                                                                                                                                                                                                                 |                      |            |                                                        |          |
| Accounting                                                                                                                                                                                                      | 0452/12              | 1h 15m     | Wednesday 28 October                                   | РМ       |
|                                                                                                                                                                                                                 |                      |            | 2020                                                   |          |
| Accounting                                                                                                                                                                                                      | 0452/22              | 1h 45m     | Friday 30 October 2020                                 | PM       |
| Additional Mathematics                                                                                                                                                                                          | 0606/12              | 2h         | Friday 09 October 2020                                 | PM       |
| Additional Mathematics                                                                                                                                                                                          | 0606/22              | 2h         | Friday 16 October 2020                                 | PM       |
| Agriculture                                                                                                                                                                                                     | 0600/12              | 1h 45m     | Wednesday 07 October<br>2020                           | AM       |
| 3                                                                                                                                                                                                               |                      |            | 2020                                                   |          |
| -<br>Biology (Multiple Choice – Core)                                                                                                                                                                           | 0610/12              | 45m        | Thursday 12 November 2020                              | PM       |
| Biology (Multiple Choice – Extended)                                                                                                                                                                            | 0610/22              | 45m        | Thursday 12 November 2020                              | PM       |
| Biology (Core)                                                                                                                                                                                                  | 0610/32              | 1h 15m     | Friday 23 October 2020                                 | PM       |
| Biology (Extended)                                                                                                                                                                                              | 0610/42              | 1h 15m     | Friday 23 October 2020                                 | PM       |
| Biology (Practical)                                                                                                                                                                                             | 0610/52              | 1h 15m     | Tuesday 20 October 2020                                | PM       |
| Biology (Alternative to Practical)                                                                                                                                                                              | 0610/62              | 1h         | Tuesday 20 October 2020                                | PM       |
|                                                                                                                                                                                                                 |                      |            | Wednesday 04 November                                  |          |
| Business Studies                                                                                                                                                                                                | 0450/12              | 1h 30m     | 2020                                                   | AM       |
| Business Studies                                                                                                                                                                                                | 0450/22              | 1h 30m     | Monday 09 November 2020                                | AM       |
|                                                                                                                                                                                                                 |                      |            |                                                        |          |
| Cambridge International Mathematics (Core)                                                                                                                                                                      | 0607/12              | 45m        | Friday 02 October 2020                                 | AM       |
| Cambridge International Mathematics (Extended)                                                                                                                                                                  | 0607/22              | 45m        | Friday 02 October 2020                                 | AM       |
| Cambridge International Mathematics (Core)                                                                                                                                                                      | 0607/32              | 1h 45m     | Wednesday 07 October                                   | AM       |
|                                                                                                                                                                                                                 | 2 0 0 1 J L          |            | 2020                                                   |          |
| Cambridge International Mathematics (Extended)                                                                                                                                                                  | 0607/42              | 2h 15m     | Wednesday 07 October<br>2020                           | AM       |
| Cambridge International Mathematics (Core)                                                                                                                                                                      | 0607/52              | 1h 10m     | Friday 09 October 2020                                 | AM       |
| Cambridge International Mathematics (Core)                                                                                                                                                                      | 0607/62              | 1h 40m     | Friday 09 October 2020                                 | AM       |
| Chemistry (Multiple Choice – Core)                                                                                                                                                                              | 0607/62              | 45m        | Tuesday 17 November 2020                               | AM<br>PM |
| Chemistry (Multiple Choice – Core)                                                                                                                                                                              | 0620/12              | 45m<br>45m | Tuesday 17 November 2020<br>Tuesday 17 November 2020   | PM<br>PM |
| Chemistry (Core)                                                                                                                                                                                                | 0620/22              | 1h 15m     | Monday 02 November 2020                                | PM       |
| Chemistry (Extended)                                                                                                                                                                                            | 0620/32              | 1h 15m     | Monday 02 November 2020                                | PM       |
| Chemistry (Practical)                                                                                                                                                                                           | 0620/42              | 1h 15m     | Thursday 22 October 2020                               | PM       |
| Chemistry (Alternative to Practical)                                                                                                                                                                            | 0620/32              | 1h         | Thursday 22 October 2020                               | PM       |
| Combined Science (Multiple Choice – Core)                                                                                                                                                                       | 0653/12              | 45m        | Monday 16 November 2020                                | AM       |
| Combined Science (Multiple Choice – Extended)                                                                                                                                                                   | 0653/22              | 45m        | Monday 16 November 2020                                | AM       |
| Combined Science (Core)                                                                                                                                                                                         | 0653/32              | 1h 15m     | Wednesday 21 October 2020                              | AM       |
| Combined Science (Extended)                                                                                                                                                                                     | 0653/42              | 1h 15m     | Wednesday 21 October 2020<br>Wednesday 21 October 2020 | AM       |
|                                                                                                                                                                                                                 | 0055/42              |            | Thursday 05 November                                   |          |
| Combined Science (Practical)                                                                                                                                                                                    | 0653/52              | 1h 15m     | 2020                                                   | EV       |
| Combined Science (Alternative to Practical)                                                                                                                                                                     | 0653/62              | 1h         | Thursday 05 November                                   | АМ       |
|                                                                                                                                                                                                                 | 0055702              |            | 2020                                                   | API      |
| Computer Science                                                                                                                                                                                                | 0478/12              | 1h 45m     | Monday 19 October 2020                                 | PM       |
| Computer Science                                                                                                                                                                                                | 0478/22              | 1h 45m     | Wednesday 21 October 2020                              | PM       |
| Co-ordinated Sciences (Double Award) (Multiple<br>Choice – Core)                                                                                                                                                | 0654/12              | 45m        | Monday 16 November 2020                                | AM       |
| Co-ordinated Sciences (Double Award) (Multiple<br>Choice – Extended)                                                                                                                                            | 0654/22              | 45m        | Monday 16 November 2020                                | AM       |
| ·                                                                                                                                                                                                               | 0654/22              | 2h         | Wednesday 21 October 2020                              | AM       |
| Co-ordinated Sciences (Double Award) (Core) Co-ordinated Sciences (Double Award)                                                                                                                                | 0654/32              | 211        | Wednesday 21 October 2020                              | AM       |
| Co-ordinated Sciences (Double Award)<br>(Extended)                                                                                                                                                              | 0654/42              | 2h         | Wednesday 21 October 2020                              | AM       |
| Co-ordinated Sciences (Double Award) (Practical)                                                                                                                                                                | 0654/52              | 2h         | Thursday 05 November<br>2020                           | АМ       |
| Co-ordinated Sciences (Double Award)                                                                                                                                                                            | 0654/62              | 1h 30m     | Thursday 05 November                                   | AM       |
| Alternative to Practical)                                                                                                                                                                                       |                      |            | 2020                                                   |          |
|                                                                                                                                                                                                                 | <b>0</b> · · · · · · | 41.4-      |                                                        |          |
| Design & Technology                                                                                                                                                                                             | 0445/12              | 1h 15m     | Tuesday 27 October 2020                                | PM       |
| Design & Technology                                                                                                                                                                                             | 0445/32              | 1h         | Tuesday 03 November 2020                               | PM       |
| Design & Technology                                                                                                                                                                                             | 0445/42              | 1h         | Tuesday 03 November 2020                               | PM       |
| Design & Technology                                                                                                                                                                                             | 0445/52              | 1h         | Tuesday 03 November 2020                               | PM       |
| Development Studies                                                                                                                                                                                             | 0453/01              | 2h         | Monday 26 October 2020                                 | PM       |
| Development Studies                                                                                                                                                                                             | 0453/02              | 2h         | Monday 02 November 2020                                | PM       |
|                                                                                                                                                                                                                 |                      |            |                                                        |          |
| conomics (Multiple Choice)                                                                                                                                                                                      | 0455/12              | 45m        | Tuesday 10 November 2020                               | PM       |
| conomics                                                                                                                                                                                                        | 0455/22              | 2h 15m     | Monday 26 October 2020                                 | PM       |
|                                                                                                                                                                                                                 | 1                    | 1h 30m     | Tuesday 13 October 2020                                | AM       |
| English as a Second Language (Speaking                                                                                                                                                                          | 0510/12              | moom       |                                                        |          |
| English as a Second Language (Speaking<br>Endorsement) (Core)<br>English as a Second Language (Speaking                                                                                                         | 0510/12              | 2h         | Tuesday 13 October 2020                                | АМ       |
| English as a Second Language (Speaking<br>Endorsement) (Core)<br>English as a Second Language (Speaking<br>Endorsement) (Extended)<br>English as a Second Language (Speaking<br>Endorsement) (Listening – Core) |                      |            | Tuesday 13 October 2020<br>Thursday 15 October 2020    | AM<br>AM |
| English as a Second Language (Speaking<br>Endorsement) (Core)<br>English as a Second Language (Speaking<br>Endorsement) (Extended)<br>English as a Second Language (Speaking                                    | 0510/22              | 2h         |                                                        |          |