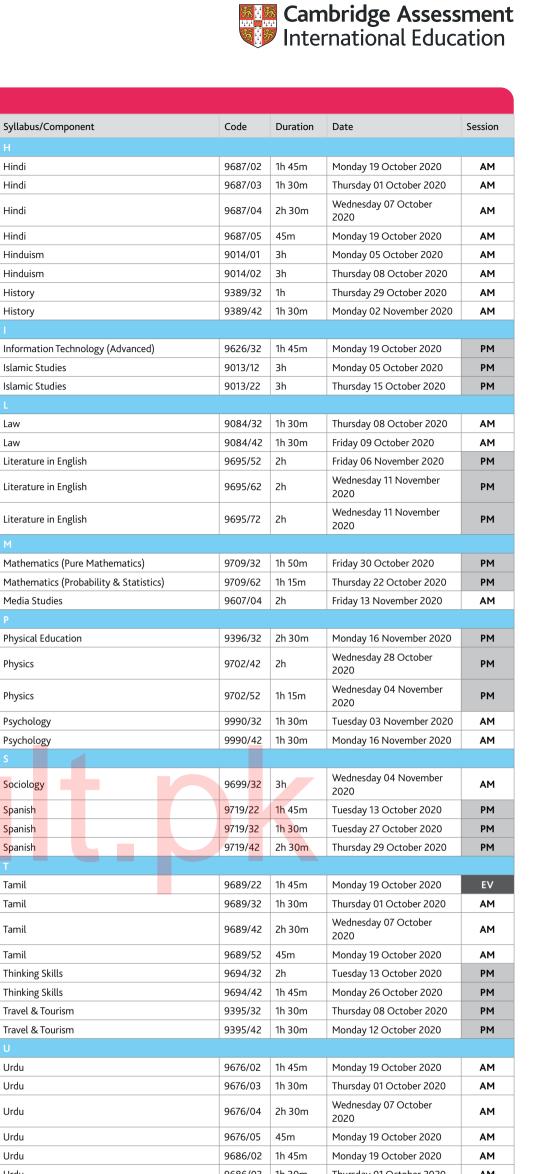

# Syllabus view (A-Z)

| Cambric | ~~~ | ICCCE |
|---------|-----|-------|
| Cambric | lge | IUCSE |

| Cambridge IGCSE                                                                                                                                                                                                 |                      |            |                                                        |          |
|-----------------------------------------------------------------------------------------------------------------------------------------------------------------------------------------------------------------|----------------------|------------|--------------------------------------------------------|----------|
| Syllabus/Component                                                                                                                                                                                              | Code                 | Duration   | Date                                                   | Session  |
|                                                                                                                                                                                                                 |                      |            |                                                        |          |
| Accounting                                                                                                                                                                                                      | 0452/12              | 1h 15m     | Wednesday 28 October                                   | РМ       |
|                                                                                                                                                                                                                 |                      |            | 2020                                                   |          |
| Accounting                                                                                                                                                                                                      | 0452/22              | 1h 45m     | Friday 30 October 2020                                 | PM       |
| Additional Mathematics                                                                                                                                                                                          | 0606/12              | 2h         | Friday 09 October 2020                                 | PM       |
| Additional Mathematics                                                                                                                                                                                          | 0606/22              | 2h         | Friday 16 October 2020                                 | PM       |
| Agriculture                                                                                                                                                                                                     | 0600/12              | 1h 45m     | Wednesday 07 October<br>2020                           | AM       |
| 3                                                                                                                                                                                                               |                      |            | 2020                                                   |          |
| -<br>Biology (Multiple Choice – Core)                                                                                                                                                                           | 0610/12              | 45m        | Thursday 12 November 2020                              | PM       |
| Biology (Multiple Choice – Extended)                                                                                                                                                                            | 0610/22              | 45m        | Thursday 12 November 2020                              | PM       |
| Biology (Core)                                                                                                                                                                                                  | 0610/32              | 1h 15m     | Friday 23 October 2020                                 | PM       |
| Biology (Extended)                                                                                                                                                                                              | 0610/42              | 1h 15m     | Friday 23 October 2020                                 | PM       |
| Biology (Practical)                                                                                                                                                                                             | 0610/52              | 1h 15m     | Tuesday 20 October 2020                                | PM       |
| Biology (Alternative to Practical)                                                                                                                                                                              | 0610/62              | 1h         | Tuesday 20 October 2020                                | PM       |
|                                                                                                                                                                                                                 |                      |            | Wednesday 04 November                                  |          |
| Business Studies                                                                                                                                                                                                | 0450/12              | 1h 30m     | 2020                                                   | AM       |
| Business Studies                                                                                                                                                                                                | 0450/22              | 1h 30m     | Monday 09 November 2020                                | AM       |
|                                                                                                                                                                                                                 |                      |            |                                                        |          |
| Cambridge International Mathematics (Core)                                                                                                                                                                      | 0607/12              | 45m        | Friday 02 October 2020                                 | AM       |
| Cambridge International Mathematics (Extended)                                                                                                                                                                  | 0607/22              | 45m        | Friday 02 October 2020                                 | AM       |
| Cambridge International Mathematics (Core)                                                                                                                                                                      | 0607/32              | 1h 45m     | Wednesday 07 October                                   | AM       |
|                                                                                                                                                                                                                 | 2 0 0 1 J L          |            | 2020                                                   |          |
| Cambridge International Mathematics (Extended)                                                                                                                                                                  | 0607/42              | 2h 15m     | Wednesday 07 October<br>2020                           | AM       |
| Cambridge International Mathematics (Core)                                                                                                                                                                      | 0607/52              | 1h 10m     | Friday 09 October 2020                                 | AM       |
| Cambridge International Mathematics (Core)                                                                                                                                                                      | 0607/62              | 1h 40m     | Friday 09 October 2020                                 | AM       |
| Chemistry (Multiple Choice – Core)                                                                                                                                                                              | 0607/62              | 45m        | Tuesday 17 November 2020                               | AM<br>PM |
| Chemistry (Multiple Choice – Core)                                                                                                                                                                              | 0620/12              | 45m<br>45m | Tuesday 17 November 2020<br>Tuesday 17 November 2020   | PM<br>PM |
| Chemistry (Core)                                                                                                                                                                                                | 0620/22              | 1h 15m     | Monday 02 November 2020                                | PM       |
| Chemistry (Extended)                                                                                                                                                                                            | 0620/32              | 1h 15m     | Monday 02 November 2020                                | PM       |
| Chemistry (Practical)                                                                                                                                                                                           | 0620/42              | 1h 15m     | Thursday 22 October 2020                               | PM       |
| Chemistry (Alternative to Practical)                                                                                                                                                                            | 0620/32              | 1h         | Thursday 22 October 2020                               | PM       |
| Combined Science (Multiple Choice – Core)                                                                                                                                                                       | 0653/12              | 45m        | Monday 16 November 2020                                | AM       |
| Combined Science (Multiple Choice – Extended)                                                                                                                                                                   | 0653/22              | 45m        | Monday 16 November 2020                                | AM       |
| Combined Science (Core)                                                                                                                                                                                         | 0653/32              | 1h 15m     | Wednesday 21 October 2020                              | AM       |
| Combined Science (Extended)                                                                                                                                                                                     | 0653/42              | 1h 15m     | Wednesday 21 October 2020<br>Wednesday 21 October 2020 | AM       |
|                                                                                                                                                                                                                 | 0055/42              |            | Thursday 05 November                                   |          |
| Combined Science (Practical)                                                                                                                                                                                    | 0653/52              | 1h 15m     | 2020                                                   | EV       |
| Combined Science (Alternative to Practical)                                                                                                                                                                     | 0653/62              | 1h         | Thursday 05 November                                   | АМ       |
|                                                                                                                                                                                                                 | 0055702              |            | 2020                                                   | API      |
| Computer Science                                                                                                                                                                                                | 0478/12              | 1h 45m     | Monday 19 October 2020                                 | PM       |
| Computer Science                                                                                                                                                                                                | 0478/22              | 1h 45m     | Wednesday 21 October 2020                              | PM       |
| Co-ordinated Sciences (Double Award) (Multiple<br>Choice – Core)                                                                                                                                                | 0654/12              | 45m        | Monday 16 November 2020                                | AM       |
| Co-ordinated Sciences (Double Award) (Multiple<br>Choice – Extended)                                                                                                                                            | 0654/22              | 45m        | Monday 16 November 2020                                | AM       |
| ·                                                                                                                                                                                                               | 0654/22              | 2h         | Wednesday 21 October 2020                              | AM       |
| Co-ordinated Sciences (Double Award) (Core) Co-ordinated Sciences (Double Award)                                                                                                                                | 0654/32              | 211        | Wednesday 21 October 2020                              | AM       |
| Co-ordinated Sciences (Double Award)<br>(Extended)                                                                                                                                                              | 0654/42              | 2h         | Wednesday 21 October 2020                              | AM       |
| Co-ordinated Sciences (Double Award) (Practical)                                                                                                                                                                | 0654/52              | 2h         | Thursday 05 November<br>2020                           | АМ       |
| Co-ordinated Sciences (Double Award)                                                                                                                                                                            | 0654/62              | 1h 30m     | Thursday 05 November                                   | AM       |
| Alternative to Practical)                                                                                                                                                                                       |                      |            | 2020                                                   |          |
|                                                                                                                                                                                                                 | <b>0</b> · · · · · · | 41.4-      |                                                        |          |
| Design & Technology                                                                                                                                                                                             | 0445/12              | 1h 15m     | Tuesday 27 October 2020                                | PM       |
| Design & Technology                                                                                                                                                                                             | 0445/32              | 1h         | Tuesday 03 November 2020                               | PM       |
| Design & Technology                                                                                                                                                                                             | 0445/42              | 1h         | Tuesday 03 November 2020                               | PM       |
| Design & Technology                                                                                                                                                                                             | 0445/52              | 1h         | Tuesday 03 November 2020                               | PM       |
| Development Studies                                                                                                                                                                                             | 0453/01              | 2h         | Monday 26 October 2020                                 | PM       |
| Development Studies                                                                                                                                                                                             | 0453/02              | 2h         | Monday 02 November 2020                                | PM       |
|                                                                                                                                                                                                                 |                      |            |                                                        |          |
| conomics (Multiple Choice)                                                                                                                                                                                      | 0455/12              | 45m        | Tuesday 10 November 2020                               | PM       |
| conomics                                                                                                                                                                                                        | 0455/22              | 2h 15m     | Monday 26 October 2020                                 | PM       |
|                                                                                                                                                                                                                 | 1                    | 1h 30m     | Tuesday 13 October 2020                                | AM       |
| English as a Second Language (Speaking                                                                                                                                                                          | 0510/12              | moom       |                                                        |          |
| English as a Second Language (Speaking<br>Endorsement) (Core)<br>English as a Second Language (Speaking                                                                                                         | 0510/12              | 2h         | Tuesday 13 October 2020                                | АМ       |
| English as a Second Language (Speaking<br>Endorsement) (Core)<br>English as a Second Language (Speaking<br>Endorsement) (Extended)<br>English as a Second Language (Speaking<br>Endorsement) (Listening – Core) |                      |            | Tuesday 13 October 2020<br>Thursday 15 October 2020    | AM<br>AM |
| English as a Second Language (Speaking<br>Endorsement) (Core)<br>English as a Second Language (Speaking<br>Endorsement) (Extended)<br>English as a Second Language (Speaking                                    | 0510/22              | 2h         |                                                        |          |