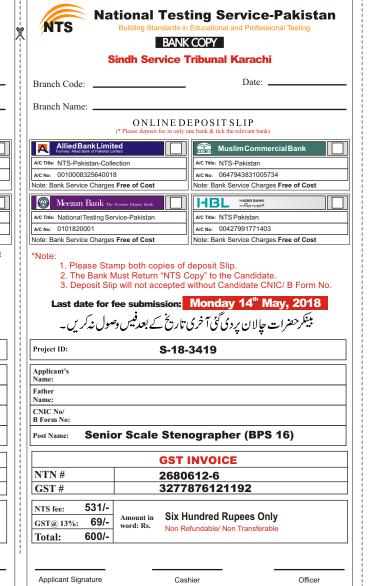

| NTS                    |                                        |          | ing Service-Pakista Educational and Professional Testing                                                           |
|------------------------|----------------------------------------|----------|--------------------------------------------------------------------------------------------------------------------|
| ,                      | Ü                                      |          | OPY                                                                                                                |
|                        | Sindh Ser                              | vice T   | ribunal Karachi                                                                                                    |
| Branch Code:           |                                        |          | Date:                                                                                                              |
| Branch Name            | :                                      |          |                                                                                                                    |
|                        |                                        |          | EPOSITSLIP ne bank & tick the relevant bank)                                                                       |
| Allied B               | ankLimited<br>Bank of Pakistan Limited |          | Muslim Commercial Bank                                                                                             |
| A/C Title: NTS-Pak     | kistan-Collection                      |          | A/C Title: NTS-Pakistan                                                                                            |
| A/C No: 0010008        | 325640018                              |          | A/C No: 0647943831005734                                                                                           |
| Note: Bank Service     | e Charges Free of Cos                  | t        | Note: Bank Service Charges Free of Cost                                                                            |
| Meezan                 | Bank The Premier Islamic Bank          |          | HABIB BANK                                                                                                         |
| A/C Title: National    | Testing Service-Pakistar               | n        | A/C Title: NTS Pakistan                                                                                            |
| A/C No: 0101820        | 001                                    |          | A/C No: 00427991771403                                                                                             |
| Note: Bank Service     | e Charges Free of Cos                  | t        | Note: Bank Service Charges Free of Cost                                                                            |
| Last da                | te for fee submi                       | ission:  | out Original Deposit Slip (NTS Copy)<br><b>Monday 14<sup>th</sup> May, 2018</b><br>بینکر حضرات چالان پردی گئی آخری |
|                        | ع بعرب الوسول به ا                     |          |                                                                                                                    |
| Project ID:            |                                        | S-18-    | 3419                                                                                                               |
| Applicant's<br>Name:   |                                        |          |                                                                                                                    |
| Father<br>Name:        |                                        |          |                                                                                                                    |
| CNIC No/<br>B Form No: |                                        |          |                                                                                                                    |
| Post Name:             | Senior Scale                           | Sten     | ographer (BPS 16)                                                                                                  |
|                        |                                        | GST      | INVOICE                                                                                                            |
| NTN#                   |                                        | 2680     | 612-6                                                                                                              |
| GST#                   |                                        | 3277     | 876121192                                                                                                          |
| NTS fee:               | 531/-                                  | <u> </u> |                                                                                                                    |

Amount in Six Hundred Rupees Only

Non Refundable/ Non Transferable

69/-

600/-

GST@ 13%:

Applicant Signature

Total: