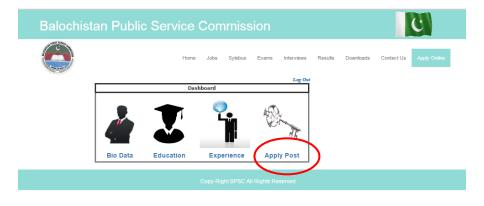

Step14. Click "Apply Post".

Step15. Fill the form by selecting Advertisement, Post that you want to apply for, Bank Challan Number, Bank Name, Challan Date and Click "Add".

Note: From the Post Name list, select only that post for which you have submitted fee/bank challan, bogus entries may cause the serious difficulty for candidate in future.