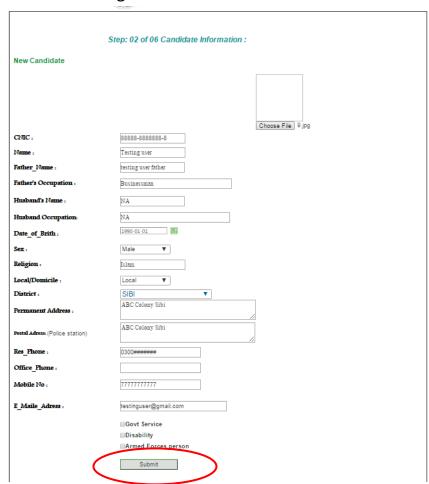

Step6. Fill the following form and click at "Submit" button.

Step7. Login to account by providing your CNIC, Email address and Password and clicking at "Sign In" button.

Step8. Fill the following form and Click "Submit"