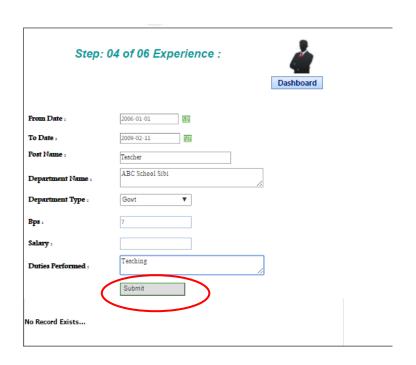

Step11. Click "Experience".

Step12. Enter your experience through the following form and click "Submit". Repeat this step until all experiences entered.

Note: When you submit your experience Entry, the following grid will be displayed to show your experience as record.

|       | Step: 04         | of 06 Expe    | erience : | Dashboard | d   |  |
|-------|------------------|---------------|-----------|-----------|-----|--|
| Fro   | m Date :         | 2006-01-01    | п         |           |     |  |
| To    | Date:            | 2009-02-11    | MII       |           |     |  |
| Pos   | t Name :         |               |           |           |     |  |
| Dej   | partment Name :  |               |           | //        |     |  |
| Dep   | partment Type :  |               | ▼         |           |     |  |
| Bps   | ı.               |               |           |           |     |  |
| Sal   | ary:             |               |           |           |     |  |
| Du    | ties Performed : |               |           | 2         |     |  |
|       |                  | Cubmit        |           |           |     |  |
| Upda  | te PostName      | DepttName     |           | DepttType | Вра |  |
| Selec | t Teacher        | ABC School Si | ы         | Govt      | 7   |  |

Step13. Click "Dashboard" when you are finished with experience entries.

|                | Step: 04 of | 06 Experience : | Dashboai  | rd  |  |
|----------------|-------------|-----------------|-----------|-----|--|
| From Date :    | 2006-       | 01-01           |           |     |  |
| To Date:       | 2009-       | 02-11 <u>Mi</u> |           |     |  |
| Post Name :    |             |                 | ]         |     |  |
| Department N   | lame :      |                 | //        |     |  |
| Department T   | ype:        | ▼               |           |     |  |
| Bps:           |             |                 |           |     |  |
| Salary :       |             |                 |           |     |  |
| Duties Perform | ned :       |                 | //        |     |  |
|                | Sub         | mit             |           |     |  |
| Update         | PostName    | DepttName       | DepttType | Вра |  |
| Select         | Teacher     | ABC School Sibi | Govt      | 7   |  |