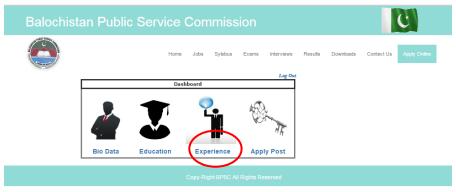

Step11. Click "Experience".

Step12. Enter your experience through the following form and click "Submit". Repeat this step until all experiences entered.

Note: When you submit your experience Entry, the following grid will be displayed to show your experience as record.