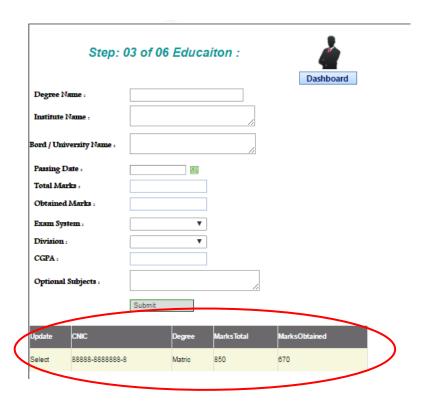

Step9. Enter your Qualification through the following form and Click "Submit". (Repeat this step until all degrees entered).

| Step                     | : 03 of 06 Educaiton : |           |
|--------------------------|------------------------|-----------|
|                          |                        | Dashboard |
| Degree Name :            | Matric                 |           |
| Institute Name :         | ABC College Sibi       |           |
| Bord / University Name : | BISE Quetta            |           |
| Passing Date :           | 2005-02-10             |           |
| Total Marks :            | 850                    |           |
| Obtained Marks :         | 670                    |           |
| Exam System :            | Annual ▼               |           |
| Division :               | 1st ▼                  |           |
| CGPA:                    |                        |           |
| Optional Subjects :      | Science                |           |
|                          | Submit                 |           |
|                          |                        |           |
| No Record Exists         |                        |           |
|                          |                        |           |

Note: when you click "Submit" your degree will be listed in the grid as shown in the following picture.

Step10. Click "Dashboard" if finished with education entry.

| Ste                      | p: 03 o | f 06 Educ | aiton :    | Dashbo        | ard |
|--------------------------|---------|-----------|------------|---------------|-----|
| Degree Name :            |         |           |            |               |     |
| Institute Name :         |         |           |            |               |     |
| Bord / University Name : |         |           |            |               |     |
| Passing Date :           |         | <b>B</b>  |            |               |     |
| Total Marks :            |         |           |            |               |     |
| Obtained Marks :         |         |           |            |               |     |
| Exam System :            |         |           | ▼          |               |     |
| Division :               |         |           | ▼          |               |     |
| CGPA:                    |         |           |            |               |     |
| Optional Subjects :      |         |           | /          |               |     |
|                          | Submit  |           |            |               |     |
| Update CNIC              |         | Degree    | MarksTotal | MarksObtained |     |
| Select 32303-9845396-    | 7       | Matric    | 850        | 750           |     |