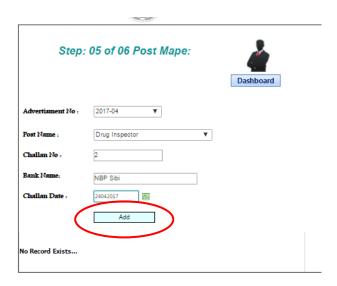

Step14. Click "Apply Post".

Step15. Fill the form by selecting Advertisement, Post that you want to apply for, Bank Challan Number, Bank Name, Challan Date and Click "Add".

Note: From the Post Name list, select only that post for which you have submitted fee/bank challan, bogus entries may cause the serious difficulty for candidate in future.