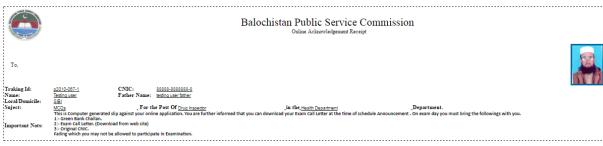

Step16. Click on Printer if you want to get your acknowledgement Slip printed or save it for future use.

Note: The acknowledgement slip will be generated as in the picture bellow.