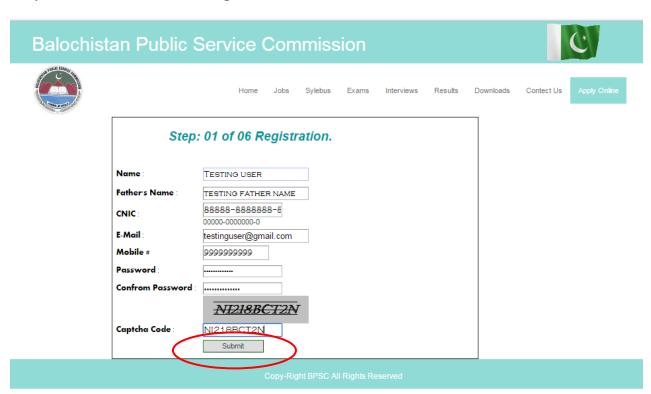

# Step5. Click "Registration/SignUP" if you are a new user, otherwise you have to skip steps from (Step1 to Step6)

| Balochistan Public Service Commission                                                                                                 |                                                                                                                                                                       |  |  |  |  |  |
|---------------------------------------------------------------------------------------------------------------------------------------|-----------------------------------------------------------------------------------------------------------------------------------------------------------------------|--|--|--|--|--|
|                                                                                                                                       | Home Jobs Sylebus Exams Interviews Results Downloads Contect Us Apply Online                                                                                          |  |  |  |  |  |
|                                                                                                                                       | Candidate Login.                                                                                                                                                      |  |  |  |  |  |
| CNIC<br>Email<br>Password                                                                                                             | 00000-0000000-0                                                                                                                                                       |  |  |  |  |  |
|                                                                                                                                       | Sign In Registration / SignUp                                                                                                                                         |  |  |  |  |  |
| Do                                                                                                                                    | ont Wait for the closing date, APPLY NOW                                                                                                                              |  |  |  |  |  |
| Applicants may please note that:                                                                                                      |                                                                                                                                                                       |  |  |  |  |  |
| to be produced at time of appearing in the Exam.                                                                                      | ne applicatnts for their own record.  C, It should be preserved in save custody by applicant and has  Qualification, Experience, Gender, Religion, Local/Domicile etc |  |  |  |  |  |
| For any technical assistance regarding applying online, contact on the number (0819203264) during office houre from Monday to Friday. |                                                                                                                                                                       |  |  |  |  |  |
|                                                                                                                                       | Copy-Right BPSC All Rights Reserved                                                                                                                                   |  |  |  |  |  |

Step6. Fill the following form and click at "Submit" button.

Step7. Login to account by providing your CNIC, Email address and Password and clicking at "Sign In" button.

Step8. Fill the following form and Click "Submit"