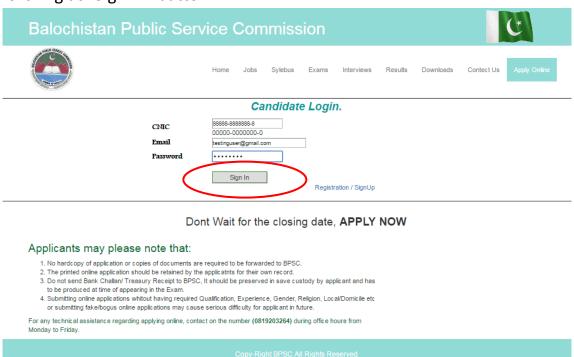

Step6. Fill the following form and click at "Submit" button.

Step7. Login to account by providing your CNIC, Email address and Password and clicking at "Sign In" button.

Step8. Fill the following form and Click "Submit"