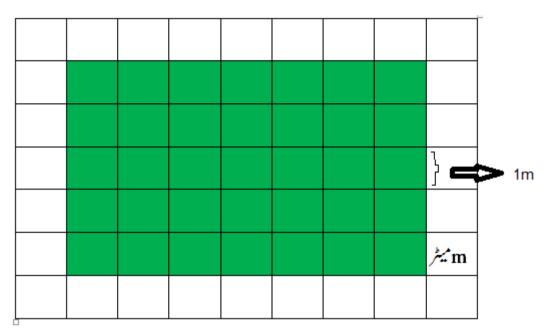

**Question No: 4** 

b) Find the perimeter of the shaded part of the given figure. (5 marks)

 $(1 square grid = 1m^2)$ 

ری گئی شکل کے سامیہ دار ھے کا احاطہ معلوم کریں۔ 
$$(1m^2 = 1)$$

**Question No: 5** 

سوال نمبر 5