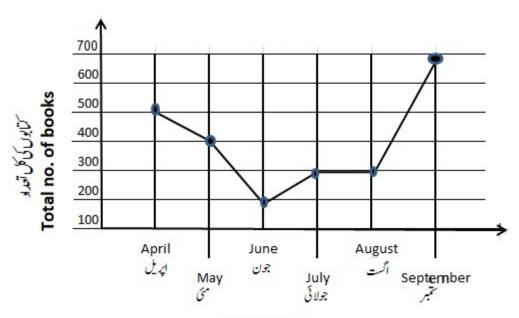

a ) Write the number of surfaces and edges of the given figure. (5 marks)

- b) The number of books bought for a school library during 6 months are shown in a line graph. (5 Marks)
  - 1. In which month minimum number of books were bought and what was the number?
  - 2. In which month the same number of books were bought and what was the number?

1. کس مہینے میں سب سے کم کتابیں خریدی گئیں اور ان کی تعداد کیا تھی؟ 2. کون سے دو مہینوں میں کتابوں کی تعداد ایک جیسی تھی، اور ان کی تعداد کیا تھی؟

Months -