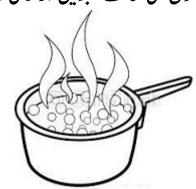

The size of the image formed is least in the given image. What time is it? Question No.3: سوال نمبر 3: تصویر میں د کھائے گئے سائے کا سائز سب سے حچوٹا ہے۔ یہ کون سا وقت ہے؟ صبح (a) Morning (b) Noon دو پېر شام (c) Evening (d) Night رات **Ouestion No.4:** Boys choose to go to school on bicycle when petrol becomes expensive. What is called the choosing of bicycle? سوال نمبر 4: پٹرول مہنگا ہونے کی صورت میں لڑکے سائنگل پر سکول جانے کا انتخاب کرتے ہیں ۔ سائنگل کا انتخاب کیا کہلائے گا؟ قلت (a) Adaptation مطابقت (b) Scarcity معاشى انتخاب بالهمى انحصار (c) Economic choice (d) Interdependence Which of the following acts of humans has changed the natural environment negatively? **Question No.5:** سوال نمبر 5: مندرجہ ذیل میں سے کس انسانی عمل نے قدرتی ماحول کو منفی طریقے سے تبدیل کیا ہے؟ فضائی آلودگی پر قابو (b) Control of air pollution متبادل توانائی کے وسائل کا استعال (a) Use of alternate energy resource شجر کاری جنگلات کا کٹاؤ (c) Deforestation (d) Plantation **Question No.6:** Which of the following is an extinct animal? سوال نمبر 6: درج ذیل سے ناپید جانور کون سا ہے؟ (b) Which of the following was the first governor general of Pakistan? **Question No.7:** سوال نمبر 7: مندرجہ ذیل میں سے کون یا کشان کے پہلے گورنر جنرل نتھے ؟ (b) Quaid-e-Azam Muhammad Ali قائد اظم محدّ على جناكِّ ڈاکٹر علامہ محمدؓ اقبال ؓ (a) Dr. Allama Muhammmad Iqbal Jinnah چود هرې رحمت علي سر سيد احمد خان (c) Sir Syed Ahmad Khan (d) Chaudhary Rehmat Ali **Question No.8:** Which of the following personality gave the idea of Pakistan? سوال نمبر 8: مندرجه ذیل میں سے کس شخصیت نے نظریہ پاکستان کا تصور پیش کیا ؟ (a) Quaid-e-Azam Muhammad Ali قائد اعظم محمد على جنارُّ علامه اقبال (b) Allama Iqbal Jinnah لياقت على خان (c) Sir Syed Ahmad Khan سرسيد احمد خان (d) Liaqat Ali Khan **Question No.9:** In the life cycle of a butterfly, what is formed from the egg? سوال نمبر 9: تنلی کے دور حیات میں انڈے سے کیا بنتا ہے؟ (c) Pupa ي (d) Butterfly Which living thing's life cycle is represented by the given image? Question No.10: سوال نمبر 10: دی گئی تصویر سے کس جاندار کی زندگی کا دور حیات ظاہر ہو تا ہے؟ (a) Plant pupa (b) Bird egg (c) Insect