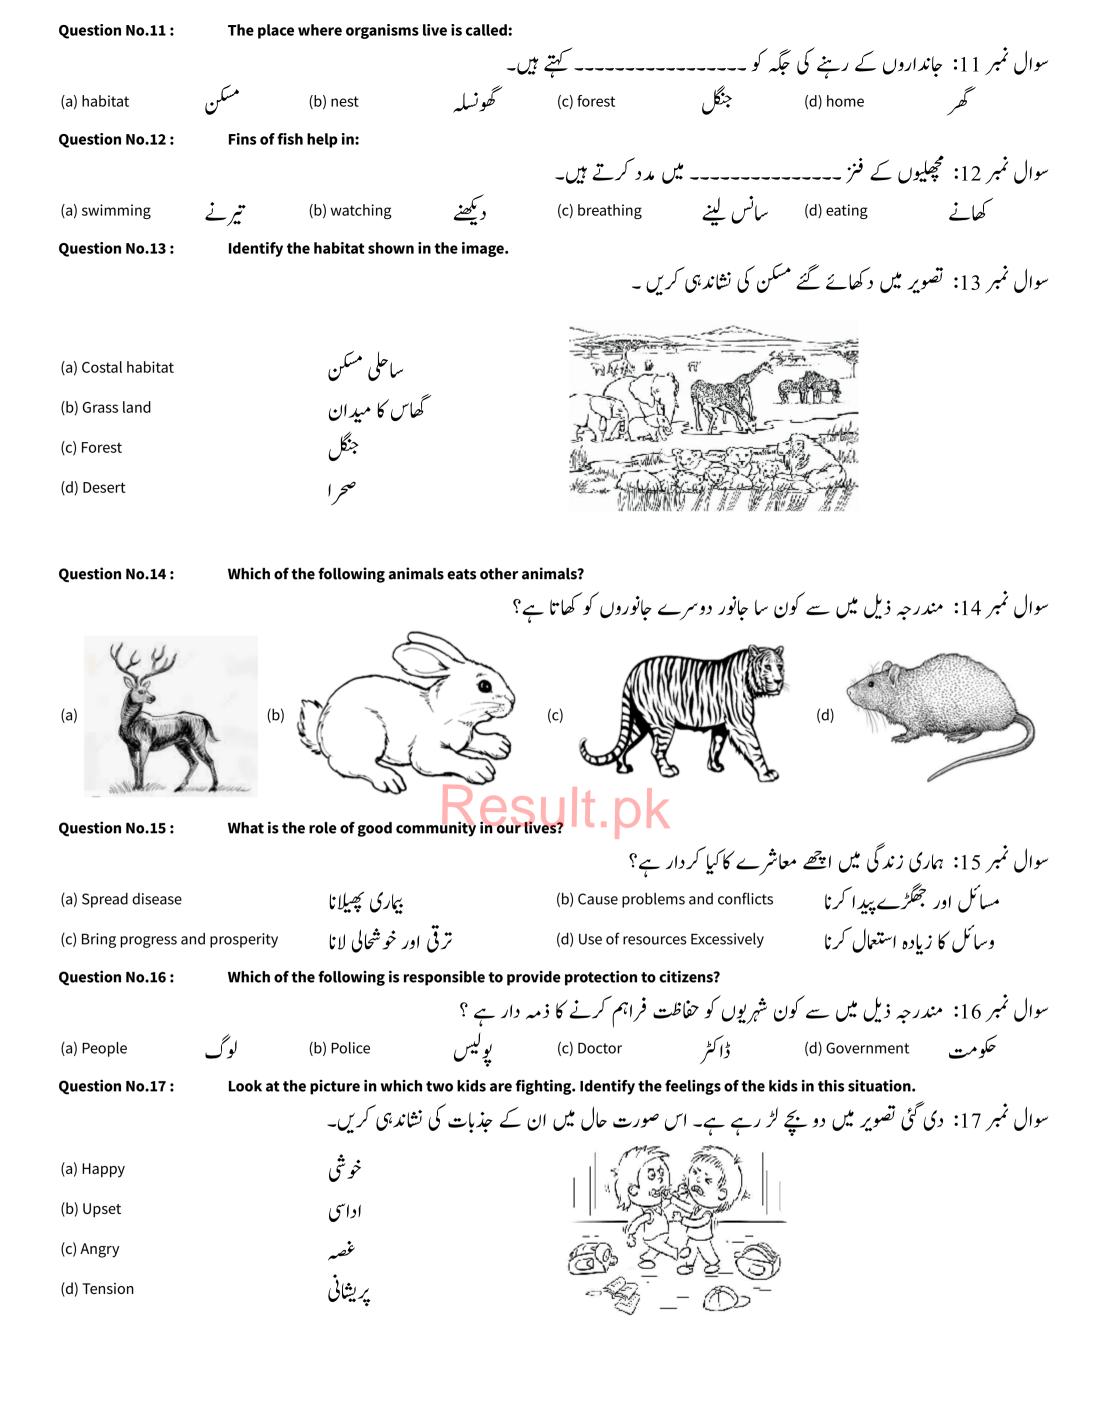

(d) Frog

Question No.18: Which state of matter is changing as shown in the image?

سوال نمبر 18: دی گئی تصویر کے مطابق مادہ کی کون سی حالت تبدیل ہو رہی ہے؟

(a) Gas to liquid

گیس سے ماکع مائع سے گیس

(b) Liquid to gas