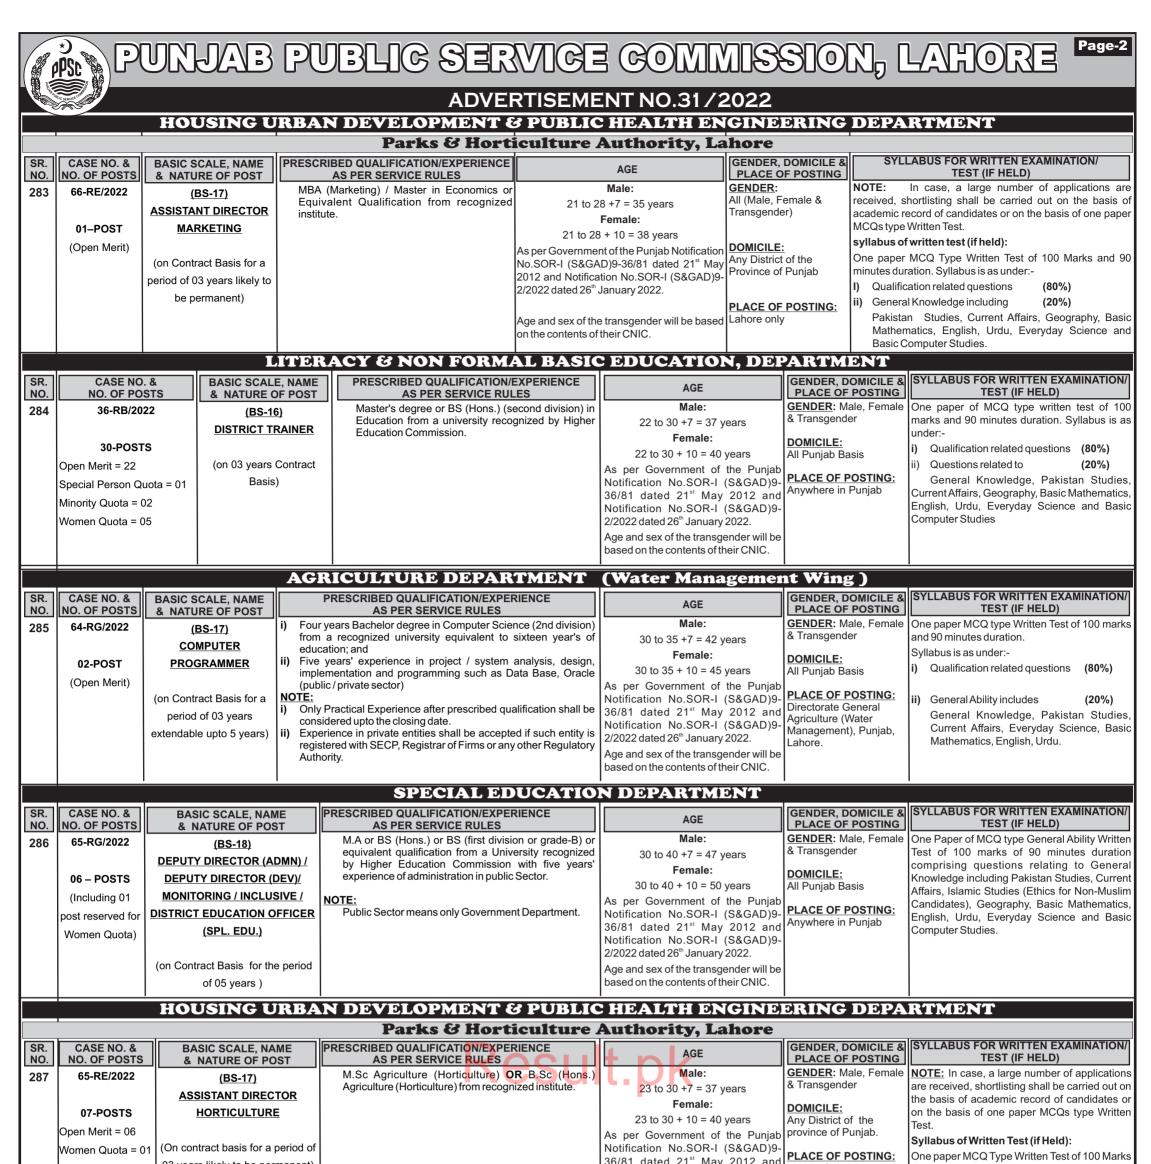

| Any District<br>Province of                                                                                        | of the<br>Punjab<br><b>POSTING:</b>                                                                                                                   | MCQs type<br>syllabus of<br>One paper<br>minutes dur<br>i) Qualific<br>ii) Genera                                                                                  | Written Test.<br><b>f written test (if held):</b><br>MCQ Type Written Test of 100 Marks and<br>ration. Syllabus is as under:-                  |  |



|          |                                                           | Notification No.SOR-F (SaGAD)9-       i) Qualification         2/2022 dated 26 <sup>th</sup> January 2022.       i) Qualification         Age and sex of the transgender will be based on the contents of their CNIC.       ii) General Known of their CNIC.         Pakistan       Geography,