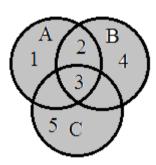

#### **Mathematics**

- **16.** Identify the operation between three sets A, B and C through the given Venn diagram.
- 16. دیئے گئے وین ڈائی گرام کے ذریعے سیٹ B, A اور کے در میان عمل کی نشاند ہی کریں۔

 $A \cup (B \cup C)$ 

**(A)** 

 $A \cap (B \cup C)$ 

(B)

 $A \cup (B \cap C)$ 

**©** 

 $A \cap (B \cap C)$ 

- **(**
- **17.** If  $X = \{a, b\}$ , then P(X) is

ارگری P(X) اگری  $X = \{a, b\}$  .17