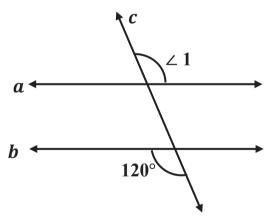

25. دى گئى شكل ميں 1∠كى پيائش ہو گ

180°

**(A)** 

 $160^{\circ}$ 

B

150°

**©** 

120°

**(D)** 

| Page   21 of 40 (SAS-ESSP-SMHS-Assessment Mar – Apr 2019) Grade-VIII   V-II Urdu    |                                                 |  |
|-------------------------------------------------------------------------------------|-------------------------------------------------|--|
| age   21 of 40 (SAS-ESSI -SWITIS-Assessment War - Apr 2017) Grade- VIII   V-II Oldu |                                                 |  |
|                                                                                     |                                                 |  |
|                                                                                     |                                                 |  |
|                                                                                     |                                                 |  |
|                                                                                     |                                                 |  |
|                                                                                     |                                                 |  |
|                                                                                     |                                                 |  |
|                                                                                     |                                                 |  |
| <b>26.</b> If $X = \{a, b, c, d\}, Y = \{a, c, d\}$ and                             | $Y = \{a, c, d\} X = \{a, b, c, d\} $ .26       |  |
| $Z = \{a, b, d\}$ . Verify the following                                            |                                                 |  |
| and show steps.                                                                     | تودیئے گئے کو ثابت کریں اور مراحل $Z=\{a,b,d\}$ |  |
| <b>'</b>                                                                            | و کھائیں۔                                       |  |
| (Mark                                                                               |                                                 |  |
| (Mari                                                                               | AS 04)                                          |  |
| $X \cap (Y \cap Z) =$                                                               | $= (X \cap Y) \cap Z$                           |  |
|                                                                                     |                                                 |  |
|                                                                                     |                                                 |  |
|                                                                                     |                                                 |  |
|                                                                                     |                                                 |  |
|                                                                                     |                                                 |  |
| l <del></del>                                                                       |                                                 |  |
|                                                                                     |                                                 |  |
| <u> </u>                                                                            |                                                 |  |
|                                                                                     |                                                 |  |
|                                                                                     |                                                 |  |
|                                                                                     |                                                 |  |
|                                                                                     |                                                 |  |
|                                                                                     |                                                 |  |
|                                                                                     | J                                               |  |
|                                                                                     |                                                 |  |
|                                                                                     |                                                 |  |
|                                                                                     |                                                 |  |
|                                                                                     |                                                 |  |
|                                                                                     |                                                 |  |
|                                                                                     |                                                 |  |
|                                                                                     |                                                 |  |
|                                                                                     |                                                 |  |
|                                                                                     |                                                 |  |
|                                                                                     |                                                 |  |
|                                                                                     |                                                 |  |
|                                                                                     |                                                 |  |
|                                                                                     |                                                 |  |
|                                                                                     |                                                 |  |
|                                                                                     |                                                 |  |
|                                                                                     |                                                 |  |
|                                                                                     |                                                 |  |
|                                                                                     |                                                 |  |