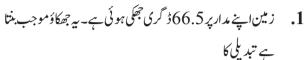

#### **Social Studies**

The earth has a tilt of 66.5 degrees on its axis. This tilt causes change in

days. د نوں کی۔

B years.

مہینوں کی۔ (C) months.

موسمول کی۔ (D) seasons.

2. The tsunami is caused by the

2. سونای جس وجہ سے آتے ہیں وہ ہے