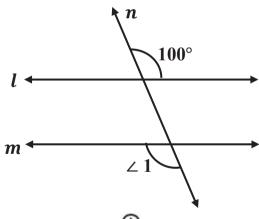

**(** 

**25.** The measurement of ∠1 in the following figure would be

25. دى گئى شكل ميں 1∠كى پيائش ہو گى

100°

 $^{(\!A\!)}$ 

120°

B

150°

**©** 

180°

**(D)** 

| Page   <b>21</b> of <b>40</b> (SAS-ESSP-SMHS-Assessment Mar – Apr 2019) Grade-VIII   V-I Urdu |
|-----------------------------------------------------------------------------------------------|
|                                                                                               |
|                                                                                               |
| <b>26.</b> If $P = \{1,2,3,4,5\}$ , $Q = \{1,3,5,7\}$ $P = \{1,2,3,4,5\}$ .                   |
| and $R = \{2,4,6\}$ . Verify the following and show steps.                                    |
| کو ثابت کریں اور مر احل د کھائیں۔<br>(Marks 04)                                               |
| $P \cap (Q \cap R) = (P \cap Q) \cap R$                                                       |
|                                                                                               |
| <u> </u>                                                                                      |
|                                                                                               |
|                                                                                               |
|                                                                                               |
|                                                                                               |
|                                                                                               |
|                                                                                               |
|                                                                                               |
|                                                                                               |
|                                                                                               |
|                                                                                               |
|                                                                                               |
|                                                                                               |