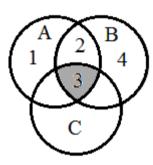

#### **Mathematics**

- **16.** Identify the operation between three sets A, B and C through the given Venn diagram.
- 16. دیئے گئے وین ڈائی گرام کے ذریعے سیٹ B, A اور کے در میان عمل کی نشاندہی کریں۔

 $A \cup (B \cup C)$ 

**(A)** 

 $A \cap (B \cup C)$ 

B

 $A \cup (B \cap C)$ 

**©** 

 $A \cap (B \cap C)$ 

- (D)
- **17.** If  $A = \{x, y\}$ , then P(A) is

ار اگر P(A) و پر  $A = \{x, y\}$  .17