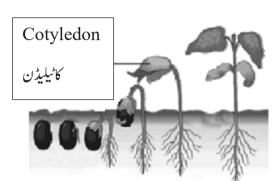

Page | 19 of 24 (SAS – ESSP – Assessment Feb – Mar 2019) Grade-V | V-III Urdu

**23.** Identify the type of germination in دکھائی گئی ہے نشاندہی کیجئے۔ the given picture.

- ہائیو جیئل جرمینیشن۔ Hypogeal germination A عام جرمینیشن۔ Ordinary germination B Epigeal germination ايليجيئل جرمينيش-C مخصوص جرمينيش Special germination D
- **24.** Which of the following parts of the seed contains stored food?
- 24. دیئے کئے بیچ کے حصول میں سے کونساخوراک جمع کرنے کے لئےاستعال ہوتاہے؟

| Page   20 of 24 (SAS – ESSP – Assessment | Page   20 of 24 (SAS – ESSP – Assessment Feb – Mar 2019) Grade-V   V-III Urdu |                                               |  |  |  |
|------------------------------------------|-------------------------------------------------------------------------------|-----------------------------------------------|--|--|--|
|                                          |                                                                               |                                               |  |  |  |
|                                          |                                                                               |                                               |  |  |  |
|                                          |                                                                               |                                               |  |  |  |
| <b>25.</b> Common cold is caused by the  |                                                                               | - 14.14 Walson 75                             |  |  |  |
|                                          |                                                                               | 25. عام زکام کاسبب ہوتا ہے                    |  |  |  |
|                                          |                                                                               |                                               |  |  |  |
| bacteria.                                | A                                                                             | بيكشيريا-                                     |  |  |  |
| fungi.                                   | B                                                                             | ب <i>یکشیر</i> یا۔<br>فنخابی۔                 |  |  |  |
| virus.                                   | ©                                                                             | وائر س_                                       |  |  |  |
| yeast.                                   | D                                                                             | نمير-                                         |  |  |  |
|                                          |                                                                               |                                               |  |  |  |
| <b>26.</b> Microscope is used to see     |                                                                               | 26. مائکر واسکوپ استعال ہوتا ہے دیکھنے کے لئے |  |  |  |
|                                          |                                                                               |                                               |  |  |  |
| star.                                    | A                                                                             | ثارا_                                         |  |  |  |
| tree.                                    | B                                                                             | درخت.                                         |  |  |  |
| bacteria.                                | ©                                                                             | بيكشير يا-                                    |  |  |  |
| building.                                | D                                                                             | عمارت                                         |  |  |  |
|                                          |                                                                               |                                               |  |  |  |
|                                          |                                                                               |                                               |  |  |  |

Page | 21 of 24 (SAS – ESSP – Assessment Feb – Mar 2019) Grade-V | V-III Urdu

**27.** Ferns and mosses are the examples 27. فرن اور موسز مثال ہیں of seed plant. A یچوالے پودوں کی۔ بنجوالے پودوں کی۔ بغیر پیچوالے پودوں کی۔ seedless plant. B ، میسکس پودے کی۔ سورج مکھی کے پودے کی۔ hibiscus plant. C sunflower plant. **28.** Which of the following is a warm 28. دیے گئے میں سے کونسا گرم خون والاجانور ہے؟ blooded animal? Alligator A مگرمچھ يبنكوئن Penguin B Turtle C . چھوا Frog مینڈک