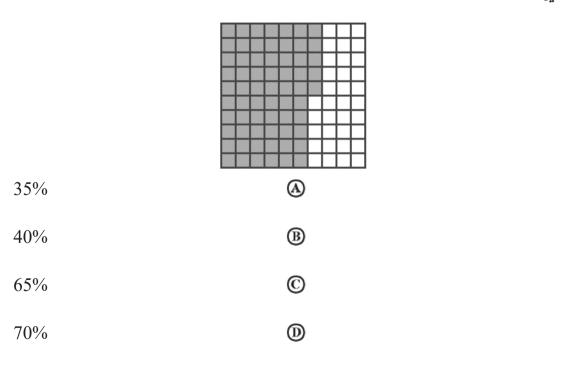

# **13.** Identify the percentage of the shaded parts of the given figure.

**.13** دی گئی شکل کے رنگ بھرے ہوئے حصوں کی فیصد میں نشاند ہی کریں۔

Page | 13 of 24 (SAS – ESSP – Assessment Feb – Mar 2019) Grade-V | V-III Urdu