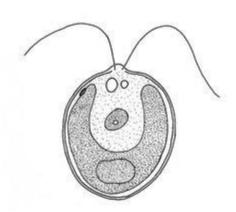

|     |
|                                                                     |                       |                                                                  |     |
|                                                                     |                       |                                                                  |     |

| Dage | 22 of 40 | (SAS _ ESSD _ | Assessment Feb – | Mar 2010)  | Grade-IX | V_I Urdu |
|------|----------|---------------|------------------|------------|----------|----------|
| rage | 44 OI 40 | (SAS – ESST – | Assessment reu – | Wiai 2019) | Grade-IA | v-i Olau |

**32.** Identify the name of fresh water algae as shown below.

32. ذیل میں و کھائی گئی تازے پانی کی الجی کے نام کی نشاندہی کریں۔



Chlorokybophyceae

**(A)** 

كلور وكائبو فائح

Chlamydomonas

B

كليمية وموناس

Chlorophyta

**©** 

كلوروفائثا

Chromista

**(D)** 

کر ہ مسطا

| Page   23 of 40 (SAS – ESSP – Assessment Fe                                                        | b – Mar 2019) Grade-IX            | V-I Urdu                                                                 |
|----------------------------------------------------------------------------------------------------|-----------------------------------|--------------------------------------------------------------------------|
|                                                                                                    |                                   |                                                                          |
|