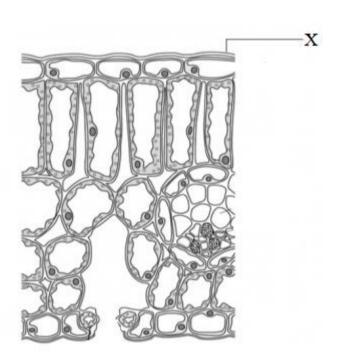

|
|                                                         |                                   |
|                                                         |                                   |
|                                                         |                                   |
|                                                         |                                   |
|                                                         |                                   |
|                                                         |                                   |

Page | 29 of 40 (SAS – ESSP – Assessment Feb – Mar 2019) Grade-IX | V-I Urdu

**43.** The following diagram shows a section through a leaf. Label the part X in the diagram.



## (Marks 02)



X

i) Name the structure in a leaf cell that contains chlorophyll.

| 44. Explain with the help of an experiment the importance of chlorophyll for the process of photosynthesis.  (Marks 03)                         |                   |
|-------------------------------------------------------------------------------------------------------------------------------------------------|-------------------|
|                                                                                                                                                 | 14                |
|                                                                                                                                                 | _                 |
| 45. Explain how is health risk associated with cigarette