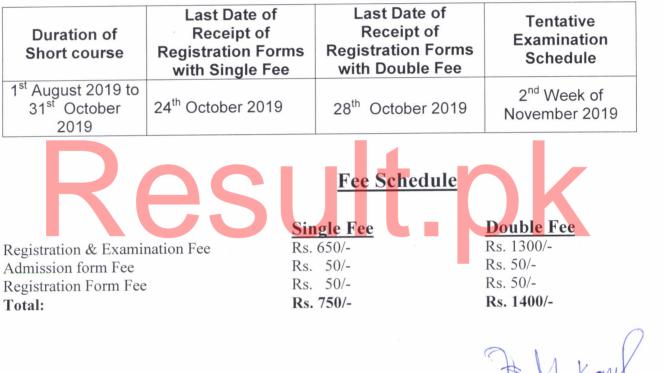

## Subject: REGISTRATION & EXAMINATION SCHEDULE OF CHINESE LANGUAGE COURSE FOR 03 MONTHS DURATION w.e.f 01-08-2019 to 31-10-2019.

In pursuance of the Letter issued by the General Manager (Operations-II), TEVTA vide letter No. TEVTA/GM(O-II)/CL/311/364 Dated: 16-10-2019. The Registration and Examination Schedule for the below mentioned three months Short Course of Chinese Language is hereby issued. The detail is given below:

## Three Month Course